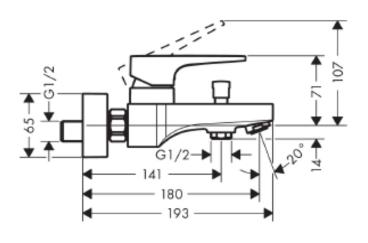

## **SPECIFICATION** SHEET - fittings

|                                |                                                                  | <u> </u>       |
|--------------------------------|------------------------------------------------------------------|----------------|
| BRAND:                         | hansgrohe                                                        | Product Photo: |
| ORIGIN:                        | Germany                                                          | 1              |
| SERIES:                        | Metropol                                                         |                |
| PRODUCT<br>DESCRIPTION:        | Exposed bath & shower mixer • normal spray • flow rate: 22 l/min |                |
| MODEL No.                      | 32540 000                                                        |                |
| FINISH/COLOUR:                 | Chrome-plated                                                    |                |
| DIMENSIONS:                    | 193mm L x 219mm W<br>180mm spout projection                      |                |
| OPTIONAL<br>MATCHING<br>PARTS: |                                                                  |                |