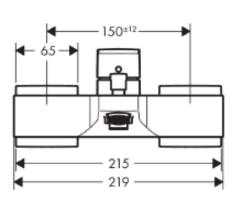

## **SPECIFICATION** SHEET - fittings

|                                |                                                                  | <u> </u>       |
|--------------------------------|------------------------------------------------------------------|----------------|
| BRAND:                         | hansgrohe                                                        | Product Photo: |
| ORIGIN:                        | Germany                                                          | 1              |
| SERIES:                        | Metropol                                                         |                |
| PRODUCT<br>DESCRIPTION:        | Exposed bath & shower mixer • normal spray • flow rate: 22 l/min |                |
| MODEL No.                      | 32540 000                                                        |                |
| FINISH/COLOUR:                 | Chrome-plated                                                    |                |
| DIMENSIONS:                    | 193mm L x 219mm W<br>180mm spout projection                      |                |
| OPTIONAL<br>MATCHING<br>PARTS: |                                                                  |                |